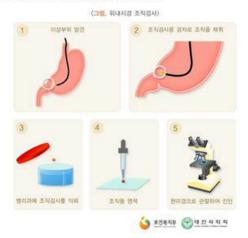

## Tissue biopsy

♦ The figure below shows how a tissue biopsy is performed.

- Benign and malignant tumors in various organs can be detected via tissue biopsy, in which a tissue sample is obtained from the lesion. The collected specimen is then examined grossly and histologically.
- Tissue biopsy may be performed in order to analyze abnormal findings of the esophagus, stomach, or duodenum. In some cases, even mild inflammation requires tissue biopsy for a more accurate diagnosis of cancer.
- In general, endoscopic tissue biopsy is performed for the diagnosis of cancer, inflammation, ulcer, polyp, intestinal metaplasia, Helicobacter pylori infection, and fungal infection.
- The test result will be available in 3-5 days. Treatment regimen may vary depending on the result. Please visit the center and discuss with your doctor.
- ♦ If you experience melena, hematochezia, emesis, or dizziness after a tissue biopsy, please visit the Gastrointestinal Endoscopy Center or Emergency Medical Care Center immediately.
- ◆ For further inquiries, please contact: Gastrointestinal Endoscopy Center (Telephone number: 2019-2341) or Emergency Medical Care Center (Telephone number: 2019-3333)