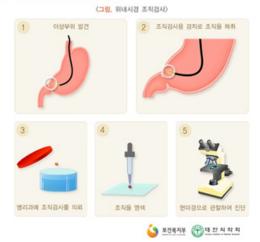

## 조직검사 안내문

◆ 조직검사는 아래 그림과 같이 진행됩니다.

- ◆ 조직검사란 병변 부위의 조직의 일부를 떼내어 일어나는 변화를 육안으로 조직학적으로 고 찰하여 그 실체를 직접 파악함 으로서 각종 장기에 발생된 종양(암)의 양성과 악성을 판정할 수 있는 검사법입니다.
- ◆ 검사 도중 발견한 식도나 위 혹은 십이지장의 이상 소견을 진단하기 위하여 조직검사를 시행하는 경우가 있습니다. 정확한 진단을 위하여 경미한 염증이라도 조직 검사를 하는 경우가 있으므로 조직검사를 시행할 때 반드시 암을 의심하고 시행하는 것은 아닙니다.
- ◆ 일반적으로 내시경적 조직 검사는 암, 염증소견, 궤양, 용종, 장상피 화생, 헬리코박터 파일 로리 감염진단, 곰팡이균 감염진단을 위하여 시행합니다.
- ◆ 조직검사 결과는 3~5일 정도 걸리며 조직 검사 결과에 따라서 치료계획이 달라지기 때문 에 방문하셔서 주치의 선생님과 상의하시기 바랍니다.
- ◆ 조직 검사 후 검정색 흑변 또는 검붉은 혈변, 구토, 어지럼증 등의 증상이 있으면 즉시 소화 기 내시경 센터 또는 응급의료센터로 내원하십시오.
- ◆ 기타 문의 사항 시 소화기 내시경 센터로 문의 하시면 자세히 안내해 드리겠습니다.